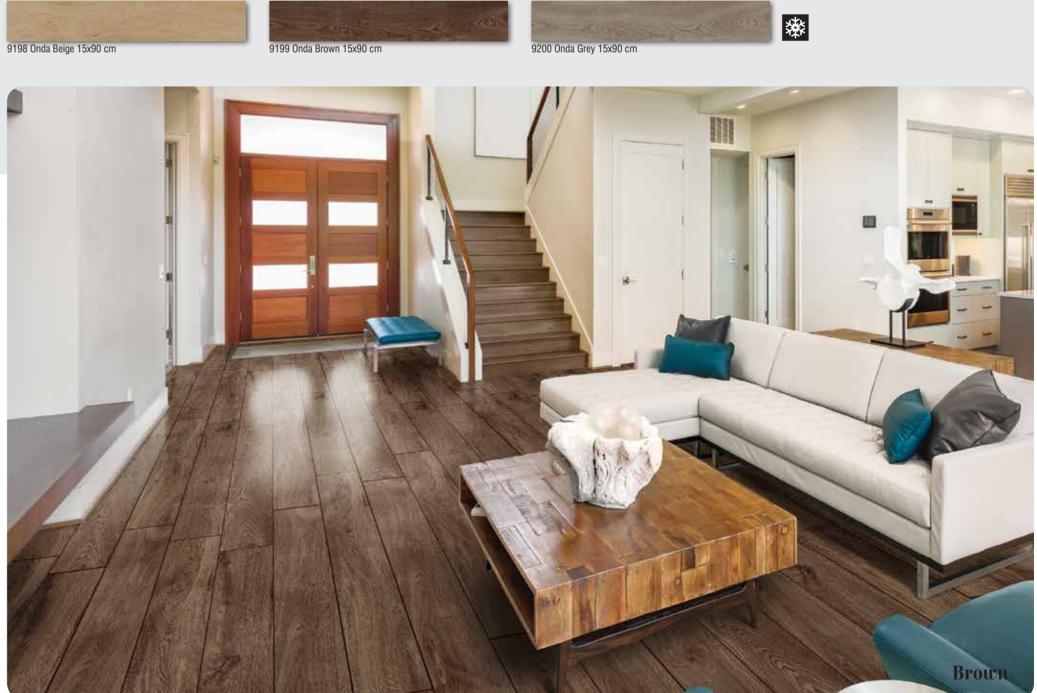

# WOOD PLANKS

Porcelain • 15x90 cm



The porcelain tiles with wood design in size 15x90 cm successfully recreate the beauty of the natural materias. Thanks to its advantages porcelain tiles are among the prefered products on the market. Their durability and the resistance of cold, moisture and scratches make them good choice for outdoor spaces as well as private and commercial buildings. Other important benefits like easy maintenance, stain and aggressive cleaning resistance make it good choice for both interior and exterior. Either for the wall or the floor, the various options for laying the tiles are only limited by once imagination.

# HABANERA 15x90 cm

9802 Habanera Natural 15x90 cm











































Habanera Brown 15x90 cr

Brown

The design and colors of our wood series make them suitable for different interior stiles - modern and classic, all with charming result. The wood design is timeless and the warm color palette of our wood collection in size 15x90 cm gives the warmth and cozines of the natural material. Make your choice easy with those superbly detailed porcelain tiles with a natural weathered wood design. Whether the project is commercial or residential, this high-end wood styling will provide long lasting endurance where wood could not.

## MATERA 15x90 cm



## **COMO** 15x90 cm

Following the modern trends of urban sense, using this series you can focus on intense shadows of the urban environment. Dark, light and natural woods build a strong and en