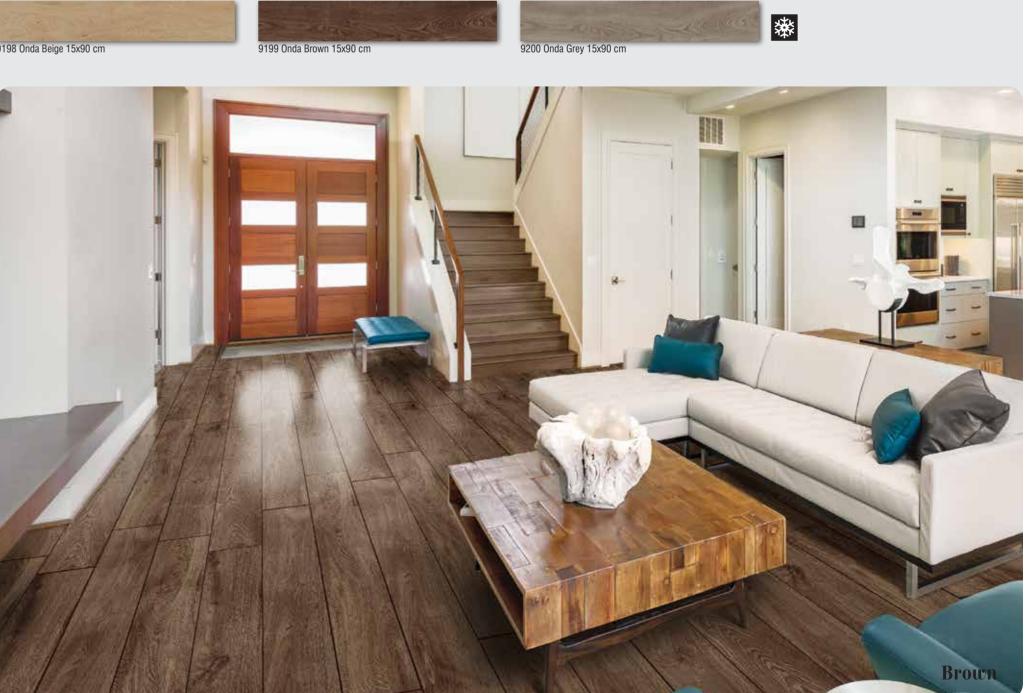

# WOOD PLANKS

Porcelain • 15x90 cm



The porcelain tiles with wood design in size 15x90 cm successfully recreate the beauty of the natural materias. Thanks to its advantages porcelain tiles are among the prefered products on the market. Their durability and the resistance of cold, moisture and scratches make them good choice for outdoor spaces as well as private and commercial buildings. Other important benefits like easy maintenance, stain and aggressive cleaning resistance make it good choice for both interior and exterior. Either for the wall or the floor, the various options for laying the tiles are only limited by once imagination.

# HABANERA 15x90 cm

9802 Habanera Natural 15x90 cm











































Habanera Brown 15x90 cr

Brown

The design and colors of our wood series make them suitable for different interior stiles - modern and classic, all with charming result. The wood design is timeless and the warm color palette of our wood collection in size 15x90 cm gives the warmth and cozines of the natural material. Make your choice easy with those superbly detailed porcelain tiles with a natural weathered wood design. Whether the project is commercial or residential, this high-end wood styling will provide long lasting endurance where wood could not.

## MATERA 15x90 cm



## **COMO** 15x90 cm

Following the modern trends of urban sense, using this series you can focus on intense shadows of the urban environment. Dark, light and natural woods build a strong and enigmati