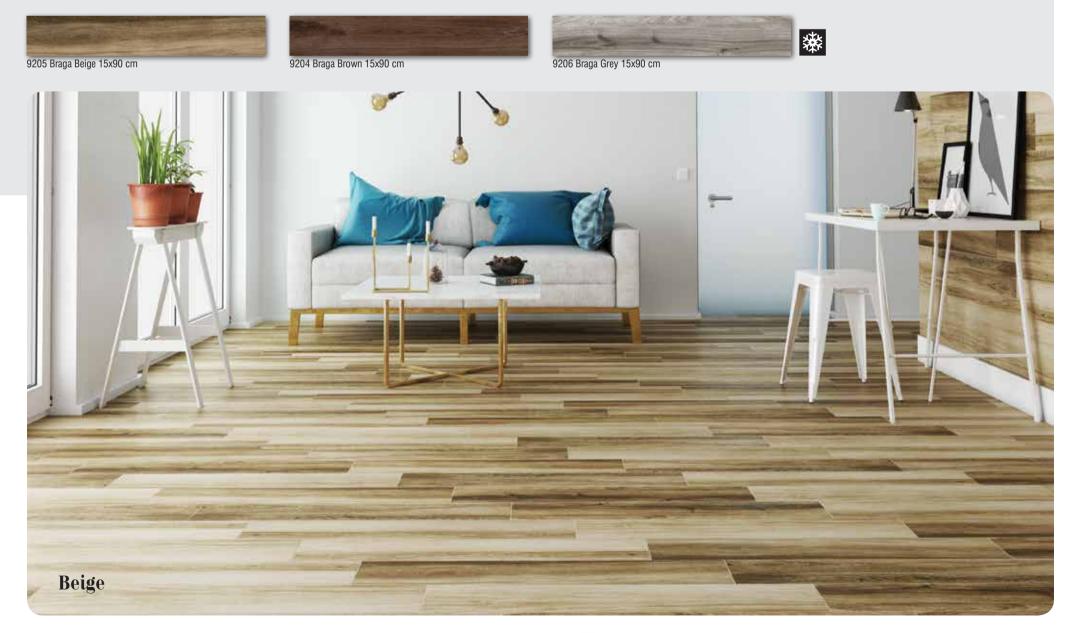

#### BRAGA 15x90 cm

| Size cm | Туре      | pc. | m <sup>2</sup> | pc. | m² (1997) | kg 🌐 |
|---------|-----------|-----|----------------|-----|-----------|------|
| 15x90   | porcelain | 8   | 1.08           | 48  | 51.84     | 1015 |