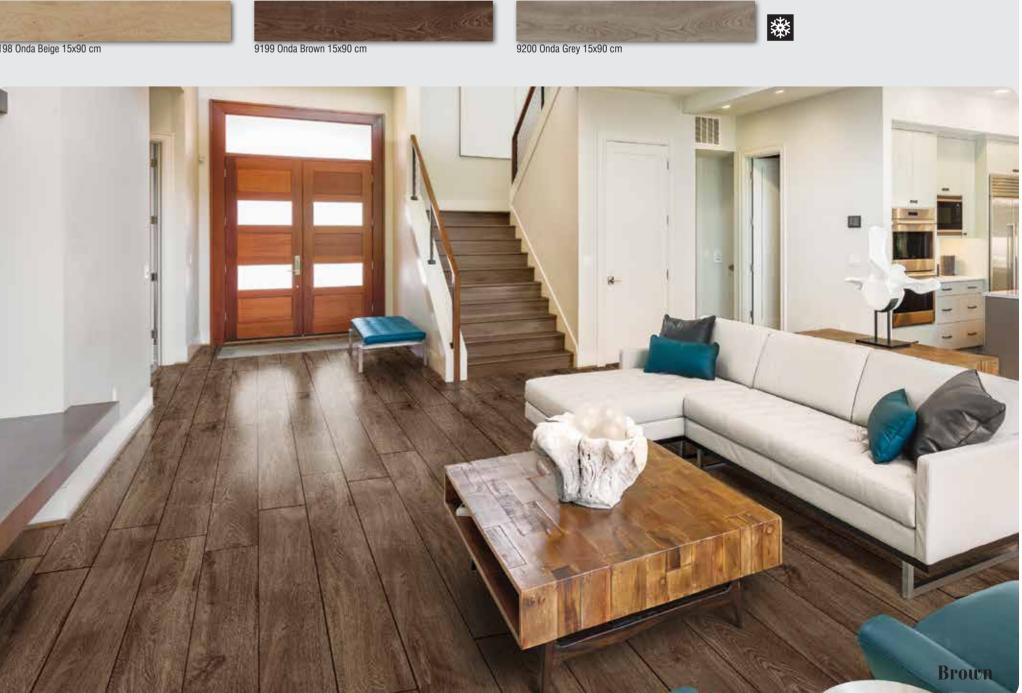

# WOOD PLANKS

Porcelain • 15x90 cm



The porcelain tiles with wood design in size 15x90 cm successfully recreate the beauty of the natural materias. Thanks to its advantages porcelain tiles are among the prefered products on the market. Their durability and the resistance of cold, moisture and scratches make them good choice for outdoor spaces as well as private and commercial buildings. Other important benefits like easy maintenance, stain and aggressive cleaning resistance make it good choice for both interior and exterior. Either for the wall or the floor, the various options for laying the tiles are only limited by once imagination.

# HABANERA 15x90 cm

9802 Habanera Natural 15x90 cm











































Habanera Brown 15x90 cr

Brown

The design and colors of our wood series make them suitable for different interior stiles - modern and classic, all with charming result. The wood design is timeless and the warm color palette of our wood collection in size 15x90 cm gives the warmth and cozines of the natural material. Make your choice easy with those superbly detailed porcelain tiles with a natural weathered wood design. Whether the project is commercial or residential, this high-end wood styling will provide long lasting endurance where wood could not.

## MATERA 15x90 cm



## **COMO** 15x90 cm

Following the modern trends of urban sense, using this series you can focus on intense shadows of the urban environment. Dark, light and natural woods build a strong and enigmatic charac