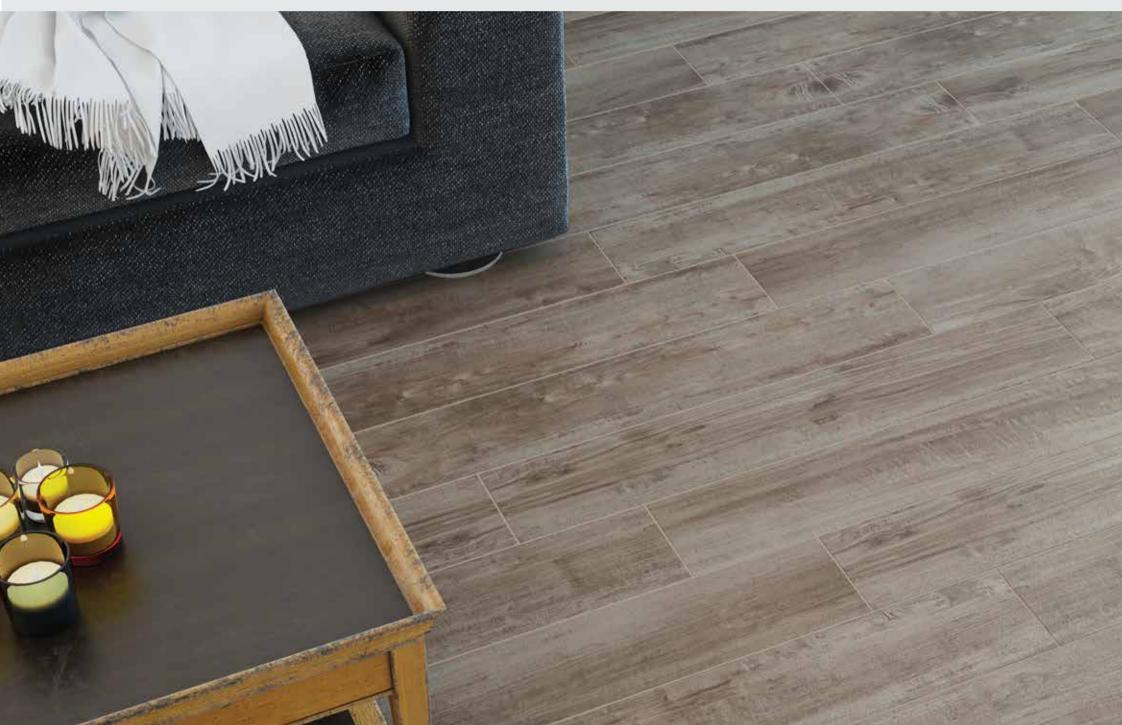

# WOOD PLANKS

Porcelain • 15x90 cm

The porcelain tiles with wood design in size 15x90 cm successfully recreate the beauty of the natural materias. Thanks to its advantages porcelain tiles are among the prefered products on the market. Their durability and the resistance of cold, moisture and scratches make them good choice for outdoor spaces as well as private and commercial buildings. Other important benefits like easy maintenance, stain and aggressive cleaning resistance make it good choice for both interior and exterior. Either for the wall or the floor, the various options for laying the tiles are only limited by once imagination.