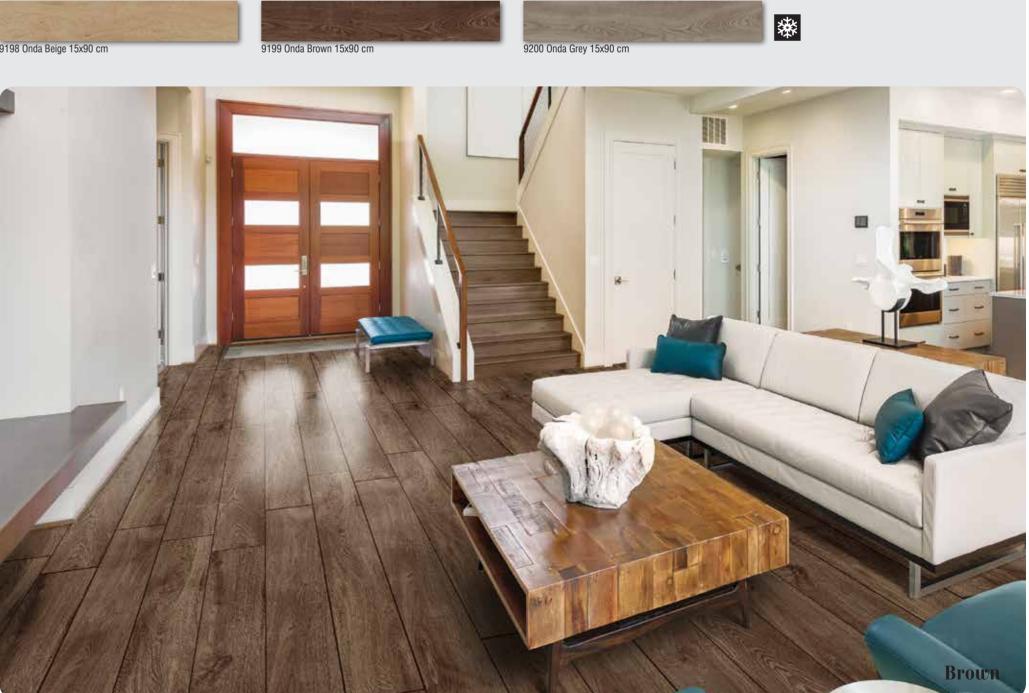

# WOOD PLANKS

Porcelain • 15x90 cm



The porcelain tiles with wood design in size 15x90 cm successfully recreate the beauty of the natural materias. Thanks to its advantages porcelain tiles are among the prefered products on the market. Their durability and the resistance of cold, moisture and scratches make them good choice for outdoor spaces as well as private and commercial buildings. Other important benefits like easy maintenance, stain and aggressive cleaning resistance make it good choice for both interior and exterior. Either for the wall or the floor, the various options for laying the tiles are only limited by once imagination.

# HABANERA 15x90 cm

9802 Habanera Natural 15x90 cm











































Habanera Brown 15x90 cr

Brown

The design and colors of our wood series make them suitable for different interior stiles - modern and classic, all with charming result. The wood design is timeless and the warm color palette of our wood collection in size 15x90 cm gives the warmth and cozines of the natural material. Make your choice easy with those superbly detailed porcelain tiles with a natural weathered wood design. Whether the project is commercial or residential, this high-end wood styling will provide long lasting endurance where wood could not.

## MATERA 15x90 cm



## **COMO** 15x90 cm

Following the modern trends of urban sense, using this series you can focus on intense shadows of the urban environment. Dark, light and natural woods build a strong and enigmatic char