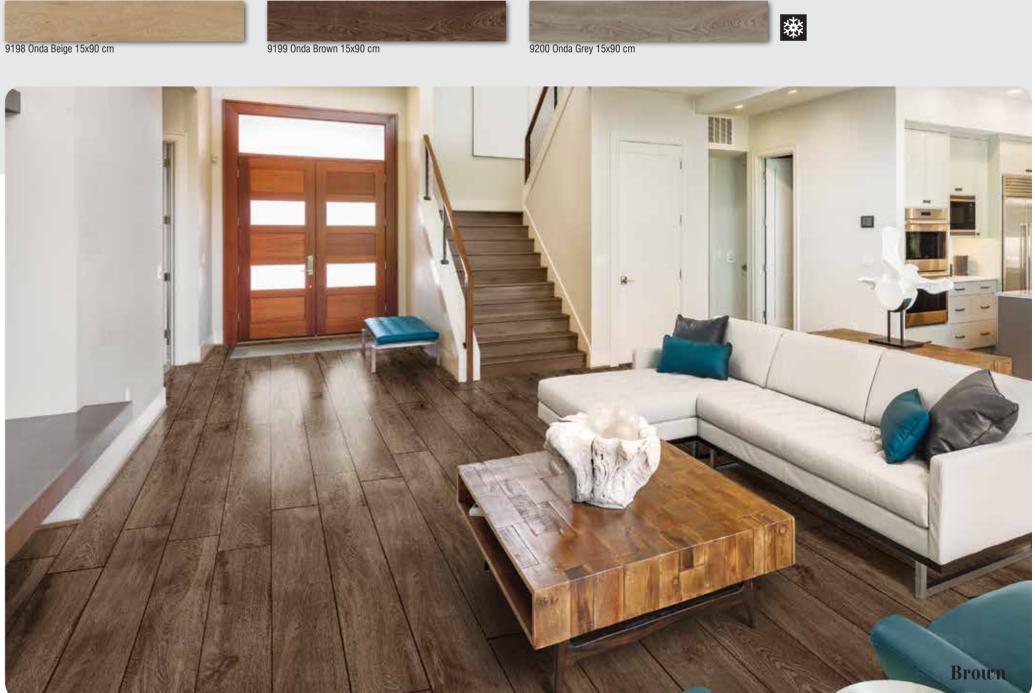

# WOOD PLANKS

Porcelain • 15x90 cm



The porcelain tiles with wood design in size 15x90 cm successfully recreate the beauty of the natural materias. Thanks to its advantages porcelain tiles are among the prefered products on the market. Their durability and the resistance of cold, moisture and scratches make them good choice for outdoor spaces as well as private and commercial buildings. Other important benefits like easy maintenance, stain and aggressive cleaning resistance make it good choice for both interior and exterior. Either for the wall or the floor, the various options for laying the tiles are only limited by once imagination.

# HABANERA 15x90 cm

9802 Habanera Natural 15x90 cm











































Habanera Brown 15x90 cr

Brown

The design and colors of our wood series make them suitable for different interior stiles - modern and classic, all with charming result. The wood design is timeless and the warm color palette of our wood collection in size 15x90 cm gives the warmth and cozines of the natural material. Make your choice easy with those superbly detailed porcelain tiles with a natural weathered wood design. Whether the project is commercial or residential, this high-end wood styling will provide long lasting endurance where wood could not.

## MATERA 15x90 cm



## **COMO** 15x90 cm

Following the modern trends of urban sense, using this series you can focus on intense shadows of the urban environment. Dark, light and natural woods build a strong