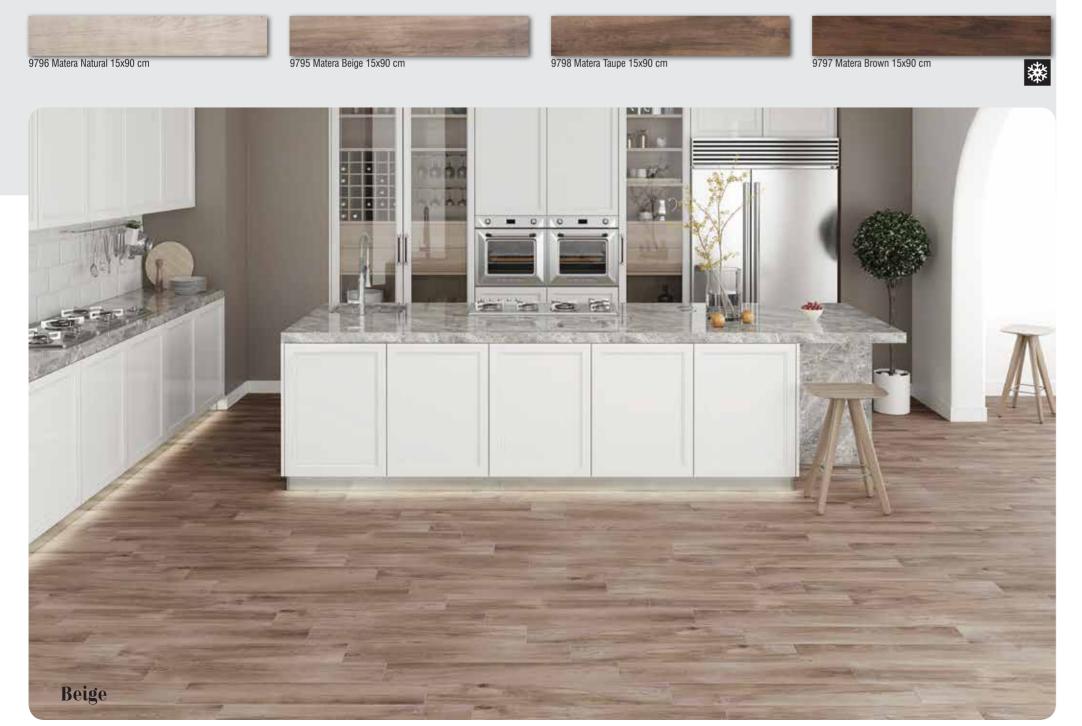

exterior. Either for the wall or the floor, the various options for laying the tiles are only limited by once imagination.

# HABANERA 15x90 cm

9802 Habanera Natural 15x90 cm











































Habanera Brown 15x90 cr

Brown

The design and colors of our wood series make them suitable for different interior stiles - modern and classic, all with charming result. The wood design is timeless and the warm color palette of our wood collection in size 15x90 cm gives the warmth and cozines of the natural material. Make your choice easy with those superbly detailed porcelain tiles with a natural weathered wood design. Whether the project is commercial or residential, this high-end wood styling will provide long lasting endurance where wood could not.

## MATERA 15x90 cm



## **COMO** 15x90 cm

Following the modern trends of urban sense, using this series you can focus on intense shadows of the urban environment. Dark, light and natural woods build a strong and enigmatic character. Inspired by the beauty and simplicity of Scandinavian design. The elegant natural wood shades of this collection entirely dedicated to natural materials and bright, calm tones are good choice for those looking for comfort and functionality at the same time.

### **ONDA** 15x90 cm

#### SIERRA 15x90 cm



9207 Sierra White 15x90 cm

If you're looking for a contemporary tile that offers unique visual appeal, this is the perfect selection, the design is influenced by the look and feel of traditional solid timber providing a classy appearance within any setting. Available in size 15