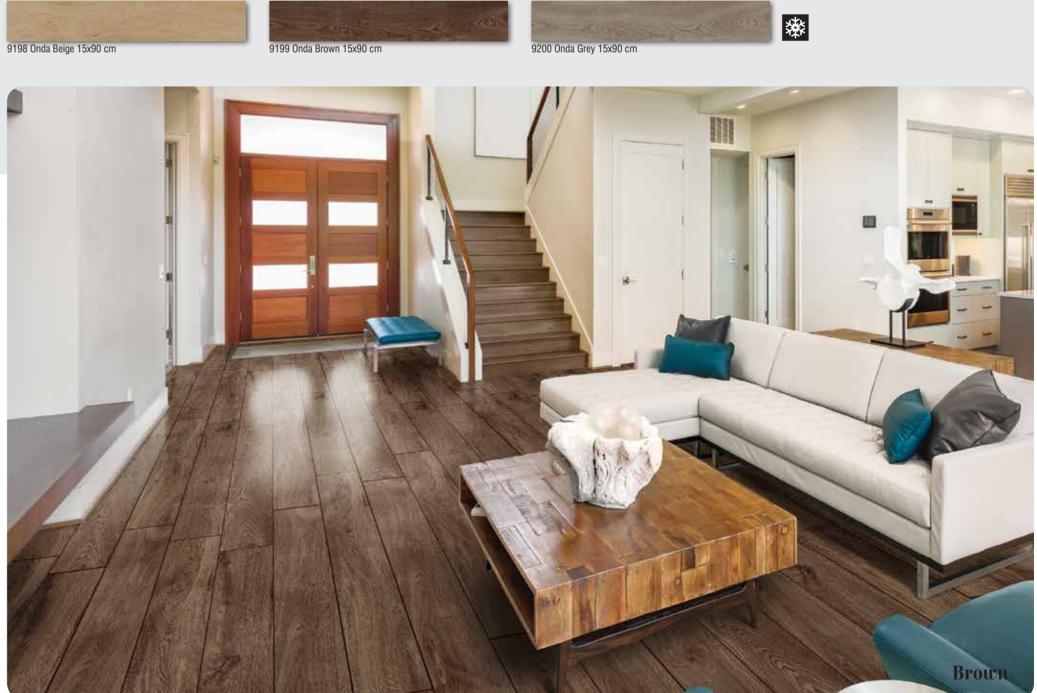

# WOOD PLANKS

Porcelain • 15x90 cm



The porcelain tiles with wood design in size 15x90 cm successfully recreate the beauty of the natural materias. Thanks to its advantages porcelain tiles are among the prefered products on the market. Their durability and the resistance of cold, moisture and scratches make them good choice for outdoor spaces as well as private and commercial buildings. Other important benefits like easy maintenance, stain and aggressive cleaning resistance make it good choice for both interior and exterior. Either for the wall or the floor, the various options for laying the tiles are only limited by once imagination.

# HABANERA 15x90 cm

9802 Habanera Natural 15x90 cm











































Habanera Brown 15x90 cr

Brown

The design and colors of our wood series make them suitable for different interior stiles - modern and classic, all with charming result. The wood design is timeless and the warm color palette of our wood collection in size 15x90 cm gives the warmth and cozines of the natural material. Make your choice easy with those superbly detailed porcelain tiles with a natural weathered wood design. Whether the project is commercial or residential, this high-end wood styling will provide long lasting endurance where wood could not.

## MATERA 15x90 cm



## **COMO** 15x90 cm

Following the modern trends of urban sense, using this series you can focus on intense shadows of the urban environment. Dark, light and natural woods build a stron